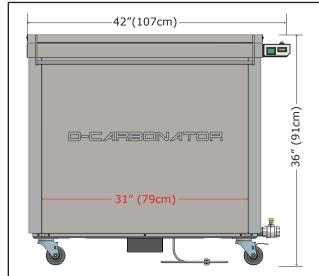

#### **DIMENSIONS**

Outside: L-42" x W-27" x H-36"

L-107cm x W-69cm x H-91cm

Inside: L-31" x W-20" x H-28"

L-79cm x W-51cm x H-71cm