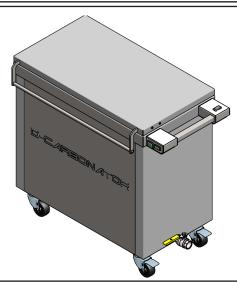

# **DESCRIPTION**

The **DECARBONATOR®** is an appliance, used in Commercial kitchens and Bakeries to remove Carbon build up and Grease from kitchen equipment, including metal and aluminum equipment.

This high quality appliance is constructed of stainless steel, is fully insulated and is the most efficient and cost effective method of removing Carbon and Grease.

#### **CHARACTERISTICS**

- Friction Hinges
- Allows steam to escape when opening
- Slowly opens lid to allow steam to escape
- Holds lid open to prevent crush injuries
- Fill Line
- H2O Embossed for easy identification
- Lid
- -Gasket Contains steam escape and reduces malodor
- -Trough Collects water condensation when opening lid
- -Flat surface for additional workspace
- Lid Handle
- Full length for easy access
- Dropped Allows steam escape. Prevents wrist scalding
- Velcro Strap
- Storage for Power cord when not in use
- Storage for Drain Hose when not in use
- Casters
- 2 Locking stainless steel casters to prevent movement
- 2 Non locking stainless steel casters
- Power Switch (Green)
- Rocker switch indicates Power on
- Heater Indicator (Amber or Blue)
- Heater indicator illuminates when heater is on
- Monthly Timer (Green/Red)
- Green light for monthly timing
- Red Light indicates Monthly Refill due
- Reset Switch (Black)
  - Momentary on rocker switch for resetting monthly timer