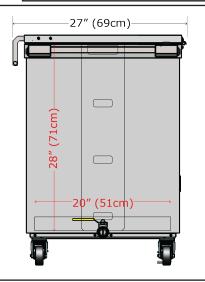

#### **DIMENSIONS**

Outside: L-42" x W-27" x H-36"

L-107cm x W-69cm x H-91cm

Inside: L-31" x W-20" x H-28"

L-79cm x W-51cm x H-71cm