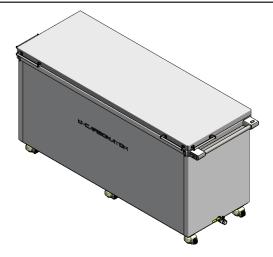

# **CarbonZyme®**

2 x 50lb Boxes per Month

DESCRIPTION

The **DECARBONATOR®** is an appliance, used in Commercial kitchens and Bakeries to remove Carbon build up and Grease from kitchen equipment, including metal and aluminum equipment.

This high quality appliance is constructed of stainless steel, is fully insulated and is the most efficient and cost effective method of removing Carbon and Grease.