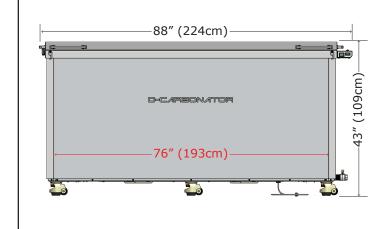

#### **DIMENSIONS**

Outside: L-88" x W-34" x H-43"

L-224cm x W-86cm x H-109cm

Inside: L-76" x W-24" x H-33"

L-193cm x W-61cm x H-84cm