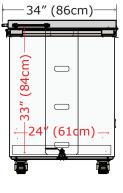

#### **DIMENSIONS**

Outside: L-88" x W-34" x H-43"

L-224cm x W-86cm x H-109cm

Inside: L-76" x W-24" x H-33"

L-193cm x W-61cm x H-84cm