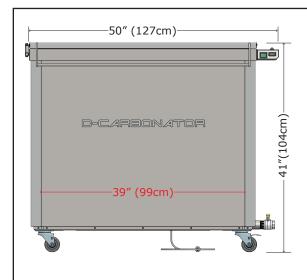

#### **DIMENSIONS**

Outside: L-50" x W-31" x H-41"

L-127cm x W-79cm x H-104cm

Inside: L-39" x W-24" x H-33"

L-99cm x W-61cm x H-84cm