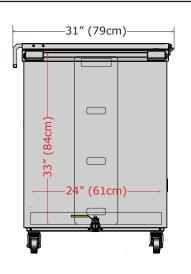

#### **DIMENSIONS**

Outside: L-50" x W-31" x H-41"

L-127cm x W-79cm x H-104cm

Inside: L-39" x W-24" x H-33"

L-99cm x W-61cm x H-84cm