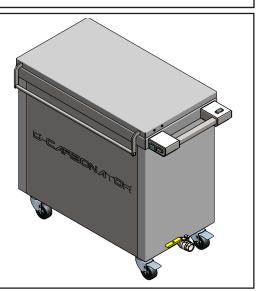

#### **DESCRIPTION**

The **DECARBONATOR®** is an appliance, used in Commercial kitchens and Bakeries to remove Carbon build up and Grease from kitchen equipment, including metal and aluminum equipment.

This high quality appliance is constructed of stainless steel, is fully insulated and is the most efficient and cost effective method of removing Carbon and Grease.

#### CHARACTERISTICS

- Friction Hinges
- Allows steam to escape when opening
- Slowly opens lid to allow steam to escape
- Holds lid open to prevent crush injuries
- Fill Line
  - H2O Embossed for easy identification
- Lid
  - -Gasket Contains steam escape and reduces malodor
- -Trough Collects water condensation when opening lid
- -Flat surface for additional workspace
- Lid Handle
- Full length for easy access
- Dropped Allows steam escape. Prevents wrist scalding
- Velcro Strap
  - Storage for Power cord when not in use
- Storage for Drain Hose when not in use
- Casters
- 2 Locking stainless steel casters to prevent movement
- 2 Non locking stainless steel casters
- Power Switch (Green)
  - Rocker switch indicates Power on
- Heater Indicator (Amber or Blue)
- Heater indicator illuminates when heater is on
- Monthly Timer (Green/Red)
- Green light for monthly timing
- Red Light indicates Monthly Refill due
- Reset Switch (Black)
  - Momentary on rocker switch for resetting monthly timer